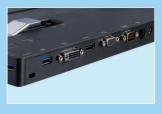

## **Specification DS200**

| Storage                      | • (Factory Option) One changeable 12.7mm(H) Super Multi ODD/ Blu-ray Combo ODD or 2.5" 9.5mm(H) HDD |
|------------------------------|-----------------------------------------------------------------------------------------------------|
|                              | Caddy , SATA interface                                                                              |
| Keyboard and Pointing Device | Power button                                                                                        |
|                              | • NB Eject pull rod                                                                                 |
|                              | Docking lock switch                                                                                 |
|                              | HDD Backup button                                                                                   |
| I/O ports                    | • 3x USB 2.0 ports                                                                                  |
| no ports                     |                                                                                                     |
|                              | •4x USB 3.0 ports (1x powered USB port)                                                             |
|                              | •1x external VGA port                                                                               |
|                              | •1x DVI-D output port                                                                               |
|                              | •1x HDMI 1.4a output port (with HDCP)                                                               |
|                              | •1x Headphone jack                                                                                  |
|                              | • 1x Microphone jack                                                                                |
|                              | •1x S/PDIF output jack                                                                              |
|                              | •1x RJ-45 LAN port                                                                                  |
|                              | •1x RS232                                                                                           |
|                              | •1x Docking port (hot plug)                                                                         |
|                              | • 1x DC-in jack                                                                                     |
| Power Supply                 | • Full Range AC adapter, AC in 100~240V, 50~60Hz, DC output 19V, 4.74A, 90W                         |
| Security                     | • Kensington® Lock                                                                                  |
| Dimension                    | •380(W) x 206(D) x 33(H) mm                                                                         |
| Weight                       | • 0.85kg                                                                                            |
|                              | 2012/05 Version                                                                                     |