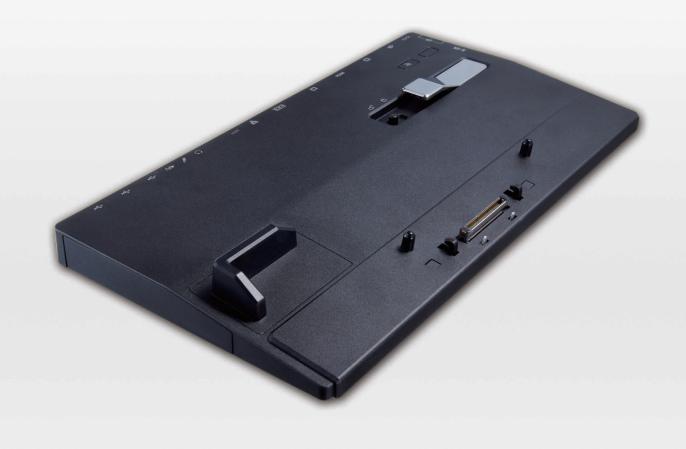

## Docking Station DS200

Having docking staion is much more convenient and easier. With dedicated docking station, your laptop can extend to personal periperals within few seconds.

## **Specification DS200**

| Storage                      | • (Factory Option) One changeable 12.7mm(H) Super Multi ODD/ Blu-ray Combo ODD or 2.5" 9.5mm(H) HDD |
|------------------------------|-----------------------------------------------------------------------------------------------------|
|                              | Caddy , SATA interface                                                                              |
| Keyboard and Pointing Device | Power button                                                                                        |
|                              | • NB Eject pull rod                                                                                 |
|                              | Docking lock switch                                                                                 |
|                              | HDD Backup button                                                                                   |
| I/O ports                    | • 3x USB 2.0 ports                                                                                  |
| no ports                     |                                                                                                     |
|                              | •4x USB 3.0 ports (1x powered USB port)                                                             |
|                              | •1x external VGA port                                                                               |
|                              | •1x DVI-D output port                                                                               |
|                              | •1x HDMI 1.4a output port (with HDCP)                                                               |
|                              | •1x Headphone jack                                                                                  |
|                              | • 1x Microphone jack                                                                                |
|                              | •1x S/PDIF output jack                                                                              |
|                              | •1x RJ-45 LAN port                                                                                  |
|                              | •1x RS232                                                                                           |
|                              | •1x Docking port (hot plug)                                                                         |
|                              | • 1x DC-in jack                                                                                     |
| Power Supply                 | • Full Range AC adapter, AC in 100~240V, 50~60Hz, DC output 19V, 4.74A, 90W                         |
| Security                     | • Kensington® Lock                                                                                  |
| Dimension                    | •380(W) x 206(D) x 33(H) mm                                                                         |
| Weight                       | • 0.85kg                                                                                            |
|                              | 2012/05 Version                                                                                     |